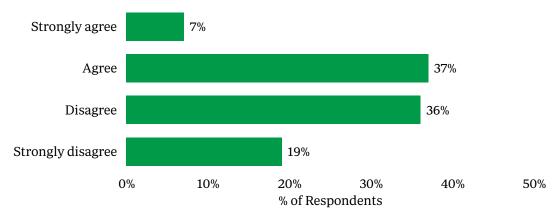

"Please indicate your level of agreement with the following statements." (n=137)

## "My organization's interest in challenge trials is growing."

## Sponsor Interest In Current Phase I Trends

In a recent survey, Industry Standard Research asked respondents their level of agreement regarding several trends in the Phase I space to assess the direction in which their organization's interest is heading. About 60% of respondents indicate their organization's interest in diagnostic development is increasing. The growing interest in diagnostic development ties in with recent growth in rare disease and precision medicine. Conversely, over half of respondents disagree that their company's interest in challenge trials (those in which participants are intentionally challenged with an infectious disease organism) is increasing. About one-fifth of respondents disagreed with this strongly.