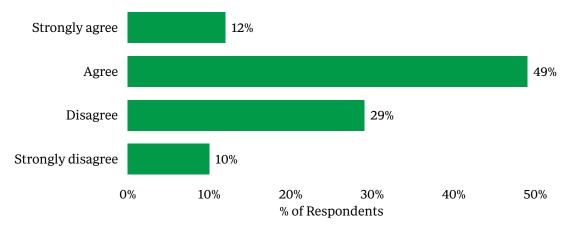

"Please indicate your level of agreement with the following statements." (n=137)

## "My organization's interest in diagnostic development is growing."

## Sponsor Interest In Current Phase I Trends

In a recent survey, Industry Standard Research asked respondents their level of agreement regarding several trends in the Phase I space to assess the direction in which their organization's interest is heading. About 60% of respondents indicate their organization's interest in diagnostic development is increasing. The growing interest in diagnostic development ties in with recent growth in rare disease and precision medicine. Conversely, over half of respondents disagree that their company's interest in challenge trials (those in which participants are intentionally challenged with an infectious disease organism) is increasing. About one-fifth of respondents disagreed with this strongly.