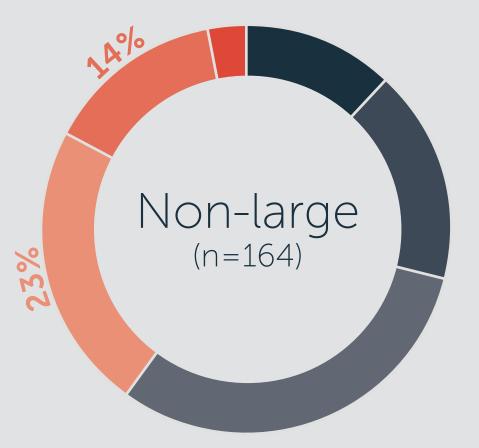

"Patient-centricity" as a theme is losing steam within my organization

| 5%  | Strongly Agree      | 7%  |
|-----|---------------------|-----|
| 8%  | Moderately Agree    | 10% |
| 18% | Slightly Agree      | 21% |
| 24% | Slightly Disagree   | 34% |
| 24% | Moderately Disagree | 18% |
| 21% | Strongly Disagree   | 10% |