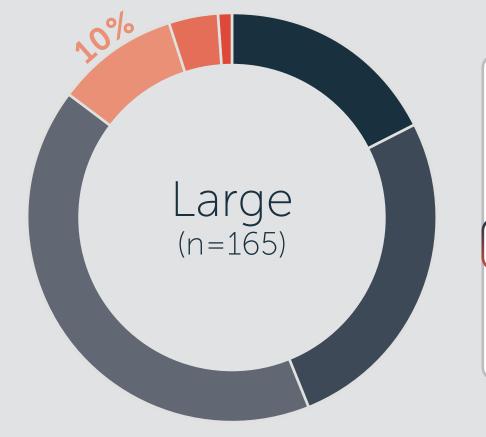

Clinical trial designs at my company are focusing on enrolling a demographically diverse population

| 18% | Strongly Agree      | 10% |
|-----|---------------------|-----|
| 27% | Moderately Agree    | 20% |
| 42% | Slightly Agree      | 30% |
| 10% | Slightly Disagree   | 27% |
| 4%  | Moderately Disagree | 8%  |
| 1%  | Strongly Disagree   | 5%  |