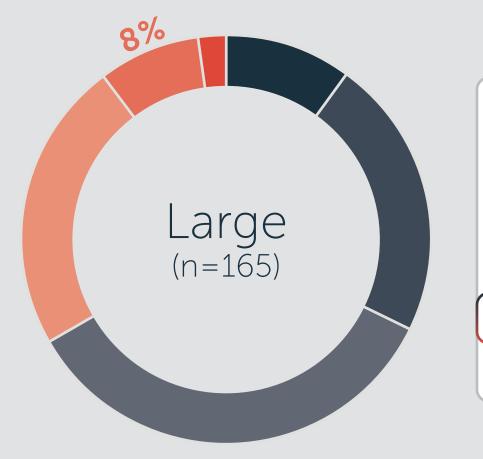

## My organization's outsourcing processes are sophisticated enough

| 10% | Strongly Agree      | 3%  |
|-----|---------------------|-----|
| 22% | Moderately Agree    | 15% |
| 34% | Slightly Agree      | 34% |
| 23% | Slightly Disagree   | 25% |
| 8%  | Moderately Disagree | 20% |
| 2%  | Strongly Disagree   | 4%  |