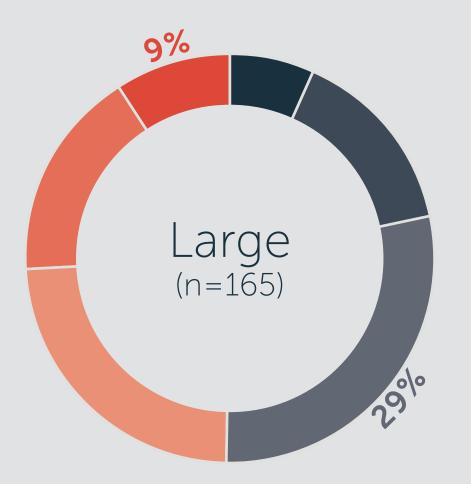

My organization will run a clinical trial within the next two years where the majority of activities occur in the participant's home

| 7%  | Strongly Agree      | 5%  |
|-----|---------------------|-----|
| 15% | Moderately Agree    | 10% |
| 29% | Slightly Agree      | 10% |
| 24% | Slightly Disagree   | 24% |
| 17% | Moderately Disagree | 24% |
| 9%  | Strongly Disagree   | 27% |