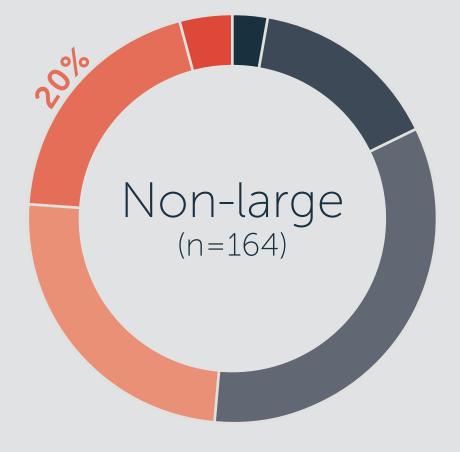

## My organization's outsourcing processes are sophisticated enough

| 10% | Strongly Agree      | 3%  |
|-----|---------------------|-----|
| 22% | Moderately Agree    | 15% |
| 34% | Slightly Agree      | 34% |
| 23% | Slightly Disagree   | 25% |
| 8%  | Moderately Disagree | 20% |
| 2%  | Strongly Disagree   | 4%  |