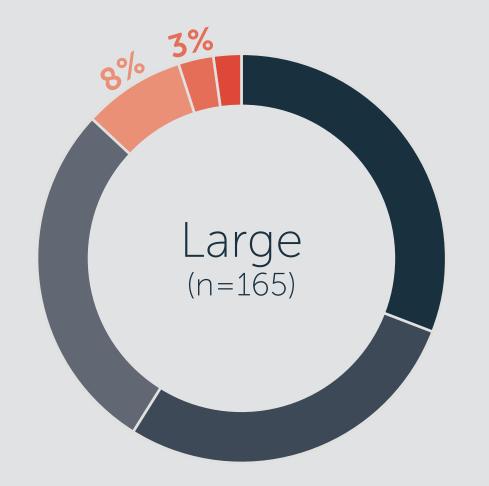

"Patient-centricity" as a theme is losing steam within my organization

| 5%  | Strongly Agree      | 7%  |
|-----|---------------------|-----|
| 8%  | Moderately Agree    | 10% |
| 18% | Slightly Agree      | 21% |
| 24% | Slightly Disagree   | 34% |
| 24% | Moderately Disagree | 18% |
| 21% | Strongly Disagree   | 10% |