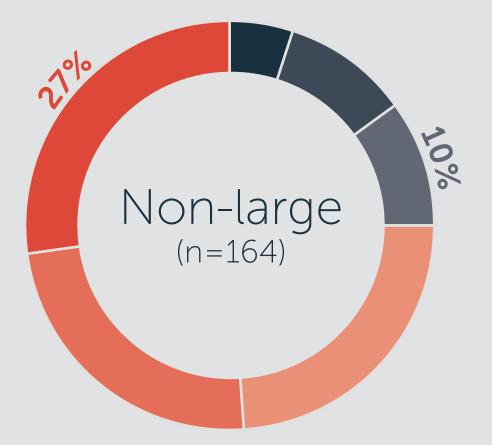

My organization will run a clinical trial within the next two years where the majority of activities occur in the participant's home

| 7%  | Strongly Agree      | 5%  |
|-----|---------------------|-----|
| 15% | Moderately Agree    | 10% |
| 29% | Slightly Agree      | 10% |
| 24% | Slightly Disagree   | 24% |
| 17% | Moderately Disagree | 24% |
| 9%  | Strongly Disagree   | 27% |