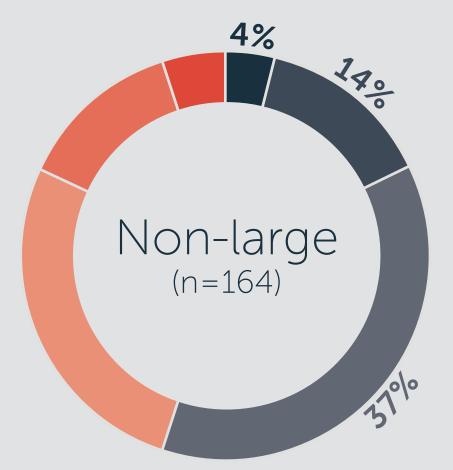

Clinical trial designs at my company are focusing on enrolling a demographically diverse population

| 18% | Strongly Agree      | 10% |
|-----|---------------------|-----|
| 27% | Moderately Agree    | 20% |
| 42% | Slightly Agree      | 30% |
| 10% | Slightly Disagree   | 27% |
| 4%  | Moderately Disagree | 8%  |
| 1%  | Strongly Disagree   | 5%  |