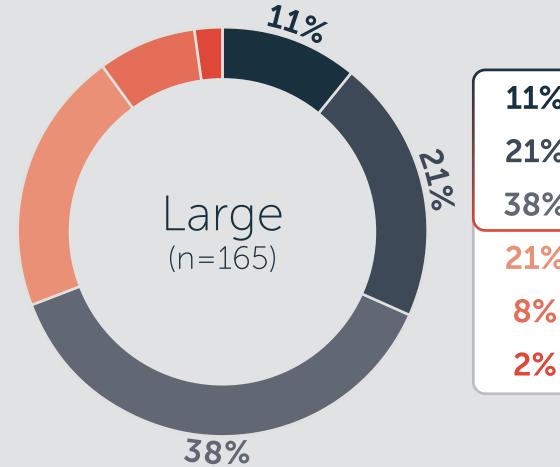

Clinical trial designs at my company are focusing on enrolling a demographically diverse population

| 18% | Strongly Agree      | 10% |
|-----|---------------------|-----|
| 27% | Moderately Agree    | 20% |
| 42% | Slightly Agree      | 30% |
| 10% | Slightly Disagree   | 27% |
| 4%  | Moderately Disagree | 8%  |
| 1%  | Strongly Disagree   | 5%  |