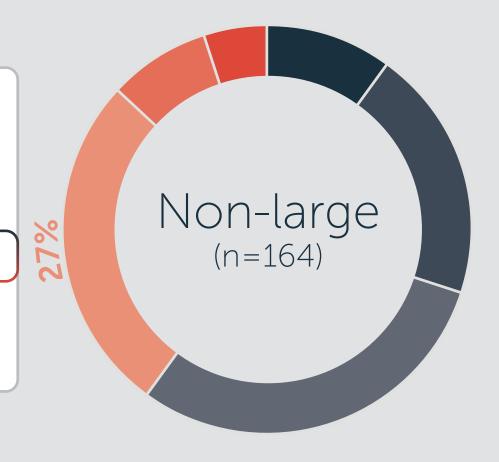

Clinical trial designs at my company are focusing on enrolling a demographically diverse population

| 18% | Strongly Agree      | 10% |
|-----|---------------------|-----|
| 27% | Moderately Agree    | 20% |
| 42% | Slightly Agree      | 30% |
| 10% | Slightly Disagree   | 27% |
| 4%  | Moderately Disagree | 8%  |
| 1%  | Strongly Disagree   | 5%  |