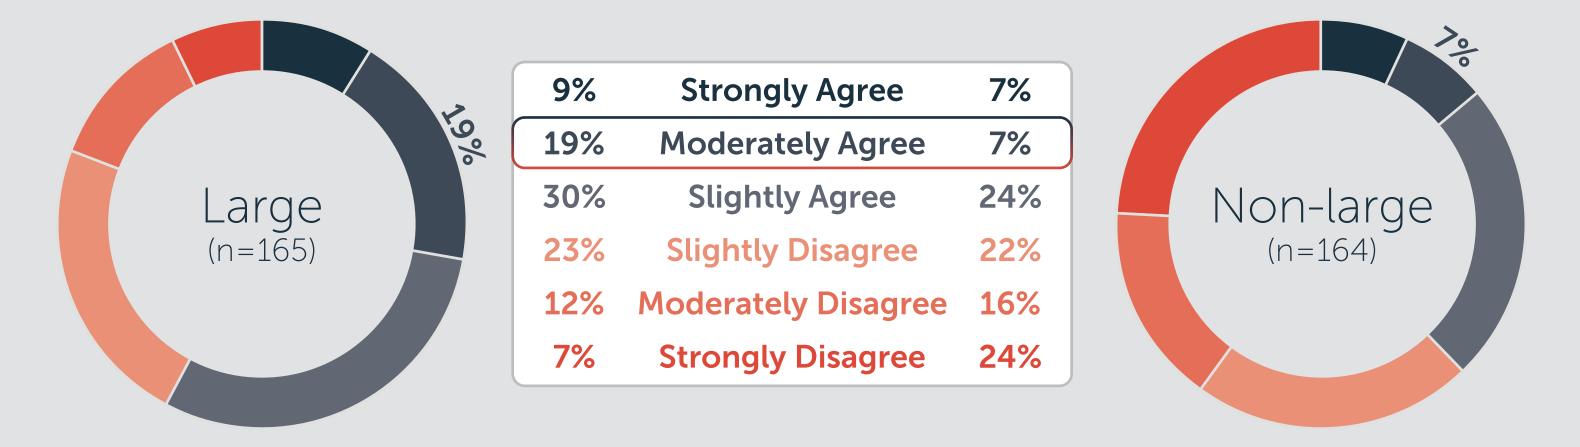

My organization will run a clinical trial within the next two years where the majority of activities occur in the participant's home

| 7%  | Strongly Agree      | 5%  |
|-----|---------------------|-----|
| 15% | Moderately Agree    | 10% |
| 29% | Slightly Agree      | 10% |
| 24% | Slightly Disagree   | 24% |
| 17% | Moderately Disagree | 24% |
| 9%  | Strongly Disagree   | 27% |