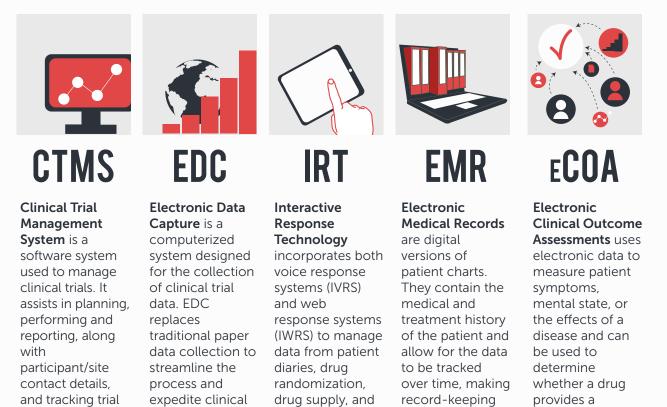

## **E CLINICAL** TRENDS, TIPS, AND TECHNOLOGY

The term eclinical refers to a suite of services designed to automate clinical trials. These services can include:

much more.

eClinical technology is an area of the clinical development market that ISR expects will continue to grow while also consolidating.