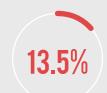

#### **FUTURE PREDICTIONS**

RESPONDENTS SHOW AN INCREASING PREFERENCE FOR EDC TO PAPER DATA CAPTURE.

CAGR of the eClinical industry