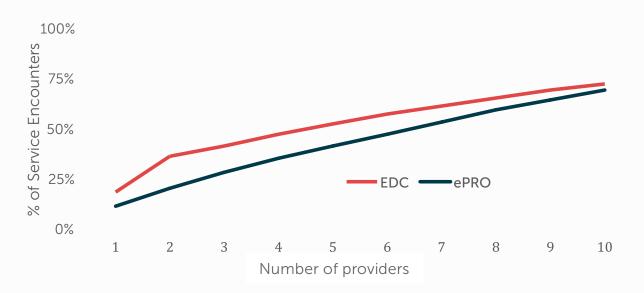

### AS THE MARKET FOR THESE SERVICES GROWS, SO TOODOES THE SPACE FOR ADDITIONAL SUCCESSFUL PROVIDERS

In 2013, ISR found that 2 providers accounted for over 50% of the EDC service encounters of respondents. Similarly, 4 companies accounted for over 50% of eCOA/ePRO service encounters. In this year's report, 5 EDC providers and 7 ePRO providers make up over 50% of service encounters.