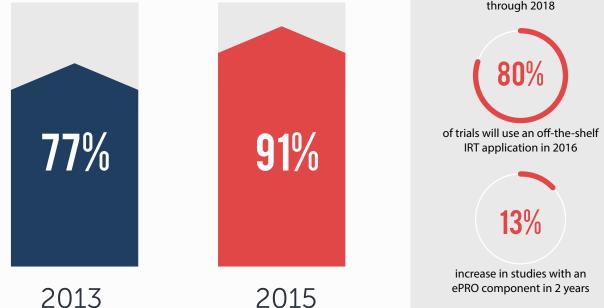

#### **FUTURE PREDICTIONS**

RESPONDENTS SHOW AN INCREASING PREFERENCE FOR EDC TO PAPER DATA CAPTURE.

CAGR of the eClinical industry